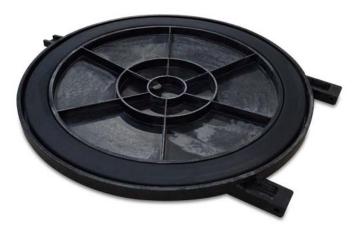

Cover's gasket provides a secure seal ensuring moisure does not reach the car's commodity.

## **KEEPS COMMODITIES DRY AND SECURE**

Preventing moisture from entering a covered hopper car is essential to preserve the quality and effectiveness of dry bulk commodities, as moisture can cause clumping, spoilage, or chemical reactions that compromise the material's integrity.