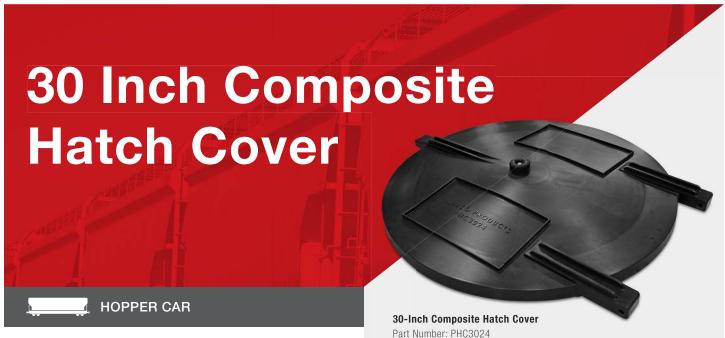

Designed to secure dry bulk commodities, the 30-inch round hatch cover features a lightweight material, providing exceptional durability and weather resistance while enhancing efficiency and reducing maintenance.

## **FEATURES & BENEFITS**

- Constructed from tough composite material
- Material offers excellent chemical and impact resistance, even at low temperatures
- · Dual hinge design with integrated locking latch tab
- Replaceable black EPDM gasket
- Lightweight and long-lasting material
- One-piece molded design provides strength
- Kit available with hinge base brackets and latch